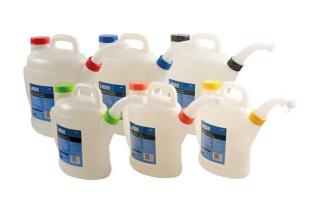

## Colour Coded Lids & Collars - for 6867 & 6868

A 10pc set of colour coded screw caps and spout collars designed for use with the Laser 5L and 10L measuring jug, Part Nos. 6867 and 6868, to enable the easy identification of different contents and help prevent contamination. It includes 5 pairs of lids and collars; red, green, yellow, black and orange, each of which are knurled for ease of use.

## **Additional Information**

- 5x sets of lids & spout collars for Laser measuring jugs Part No. 6867 (5L) & Part No. 6868 (10L).
- Colour coded to help identify the various chemicals used in the modern workshop.
- Suitable for use with: oil, water, AdBlue®, coolant, diesel & petrol etc.
- · Colours included: red, green, yellow, black & orange.
- · Manufactured from Polyethylene (PE).